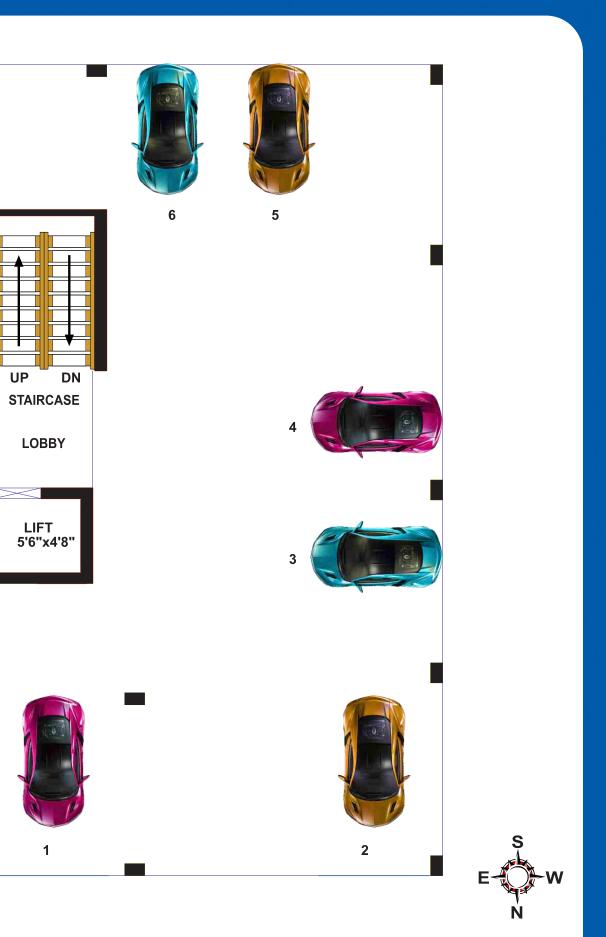

## **Apartment Area Details**

| SI.NO | APARTMENT NO | APARTMENT<br>AREA Sq. Ft. | FLOOR   | ROOMS | MAIN DOOR FACING |
|-------|--------------|---------------------------|---------|-------|------------------|
| 1     | S1           | 1140 Sq.ft                | SF      | 3 BHK | East             |
| 2     | S2           | 600 Sq.ft                 | SF      | 1 BHK | East             |
| 3     | F1 & T1      | 930 Sq.ft                 | FF & TF | 2 BHK | East             |
| 4     | F2 & T2      | 810 Sq.ft                 | FF & TF | 2 BHK | East             |