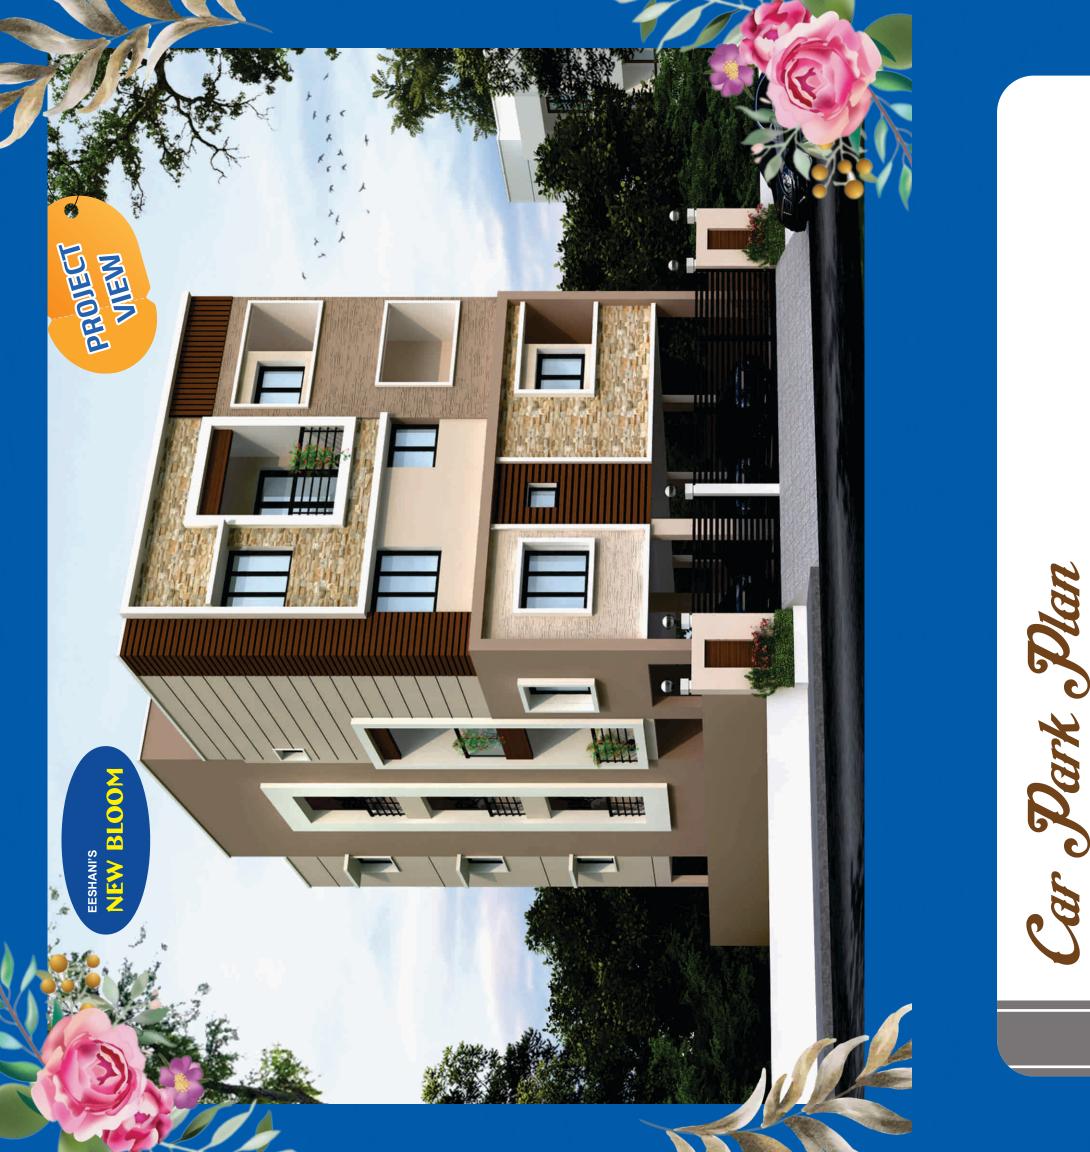

# EESHANI'S **NEW BLOOM**

띪

# SAMY NAGAR EXTN - 30 FEET ROAD

Specification

- STRUCTURE: R.C.C framed structure with RCC columns, beams and Slab.
  - Quality Brick Masonry walls using M sand.
  - Covered Car Parking in Stilt floor with three floors.
  - EARTH QUAKE resistant design as per STRUCTURAL CONSULTANT based on SOIL TEST REPORT.
  - COLOUR, ELEVATION and DESIGNS as per Builder Choice.