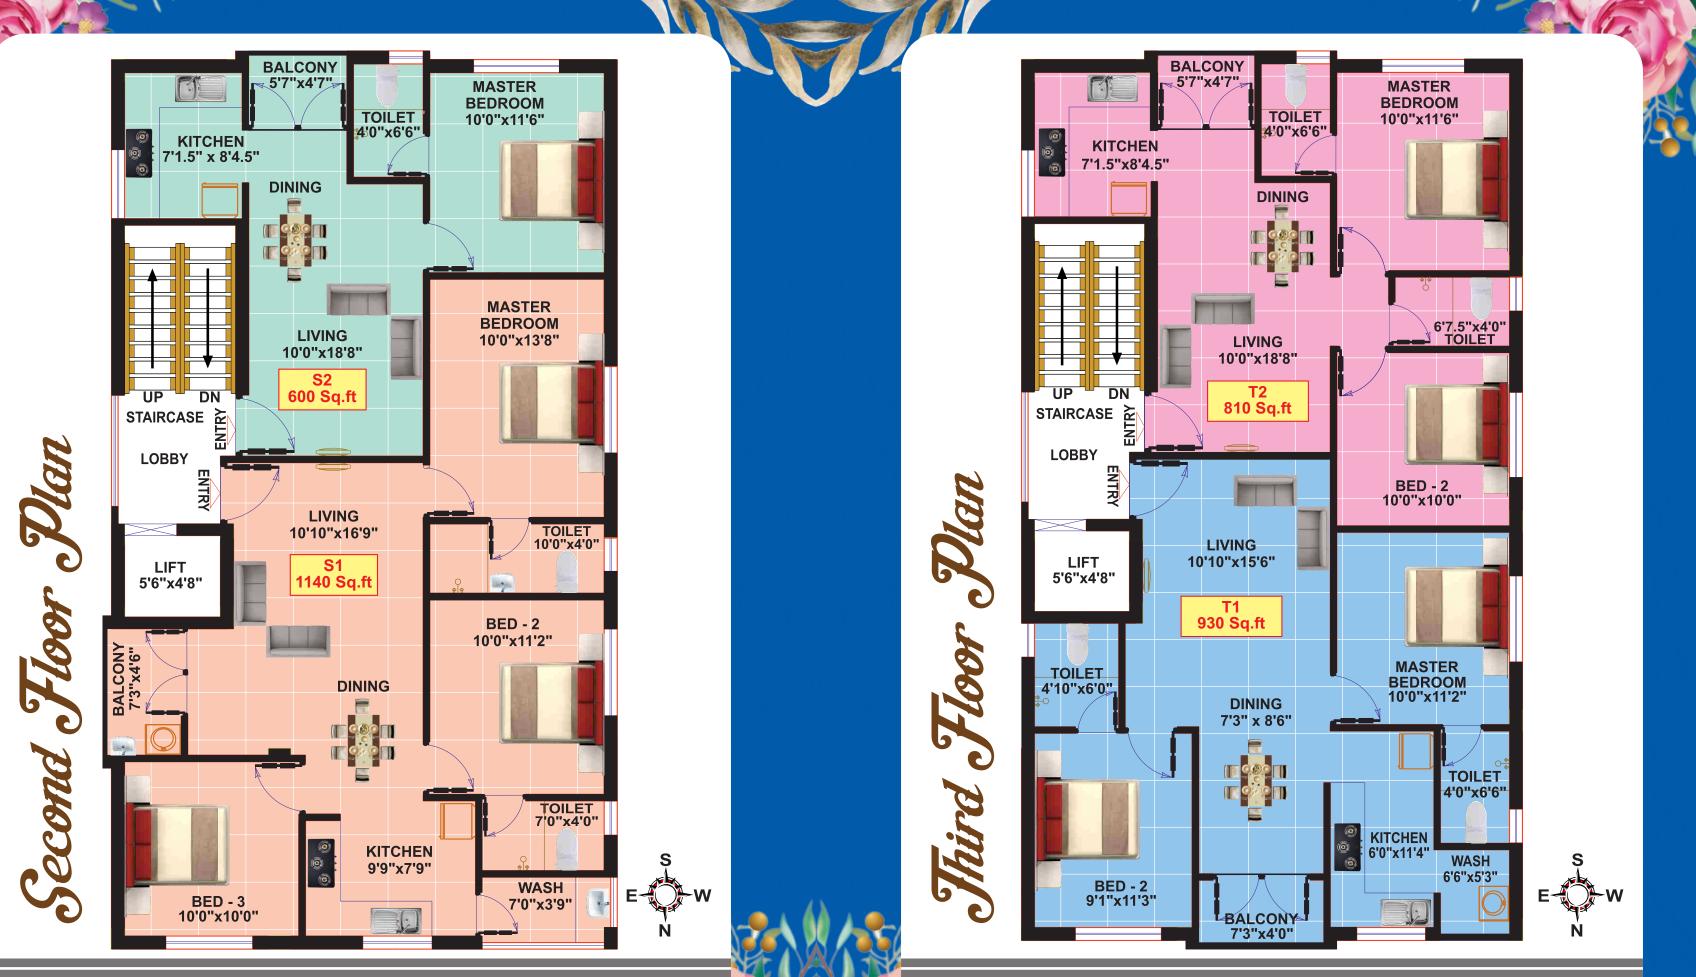

## **Apartment Area Details**

| SI.NO | APARTMENT NO | APARTMENT<br>AREA Sq. Ft. | FLOOR   | ROOMS | MAIN DOOR FACING |
|-------|--------------|---------------------------|---------|-------|------------------|
| 1     | S1           | 1140 Sq.ft                | SF      | 3 BHK | East             |
| 2     | S2           | 600 Sq.ft                 | SF      | 1 BHK | East             |
| 3     | F1 & T1      | 930 Sq.ft                 | FF & TF | 2 BHK | East             |
| 4     | F2 & T2      | 810 Sq.ft                 | FF & TF | 2 BHK | East             |