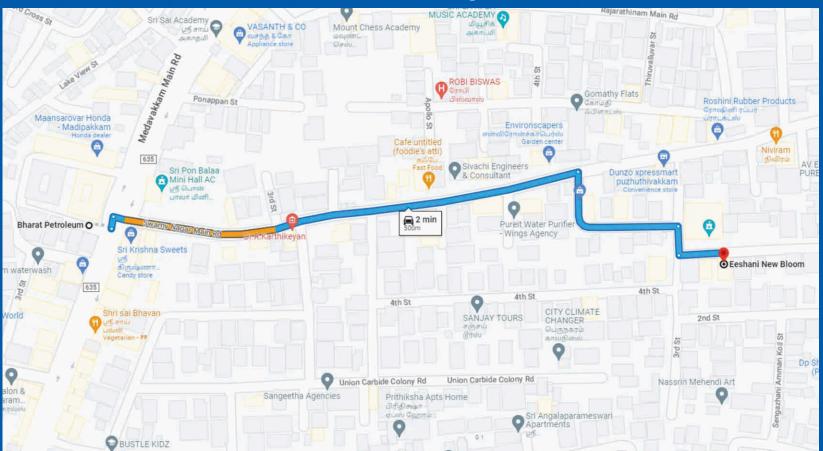

## **Location Map**

EESHANI BUILDERS

## **OFFICE ADDRESS :**

Plot No.38, Alamelumangapuram, 2nd Cross Street, Madipakkam, Chennai - 600091. (Land Mark : Back side of Indusind Bank & Anjakha Hospital).

## SITE ADDRESS :

Plot No.9, Door No.21, Swamy Nagar Extn 1, 1st Street, Ullagaram, Chennai – 600 091. (Land Mark : Opp. BABA DAV SCHOOL).

www.eeshanibuilders.com

FOR **BOOKING CONTACT** M. SIVA M.E. (Structural) 9566 43 43 43 7797 01 23 45